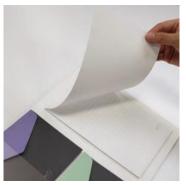

(2)

(3)

(4)

The set of letter paper and envelope has two separate designs. You can take one design each for use.