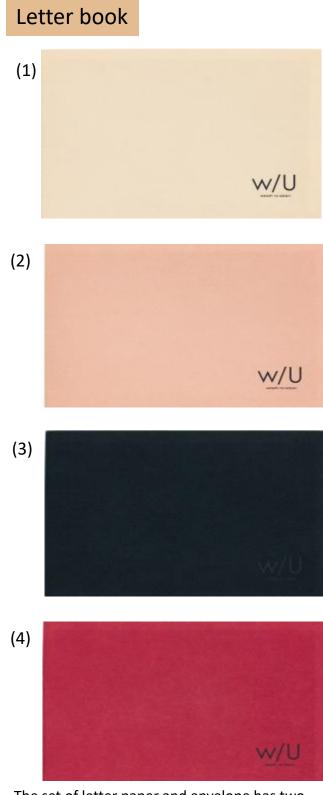

# Sticky note WU-FSTS

Unit size: 96x61x2mm/ Weight: 11g Sticky note size: 15x55mm/20sheets x 6 Materials: Translucent paper Carton: 365x220x100mm/ 3.0kg QTY per Carton: 10/200

The set of letter paper and envelope has two separate designs. You can take one design each for use.

#### <u>Letter book</u> WU-LTS1

Unit size: 162x112x7mm/ Weight: 74g Envelope size: 148x98mm/ 4pcs x2 Letter pad size: 130x90mm/12sheets x 2 Materials: paper Carton: 375x355x190mm/ 9.5kg QTY per Carton: 10/120

(2)

(3)

(4)

The set of letter paper and envelope has two separate designs. You can take one design each for use.