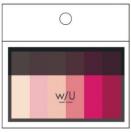

## Sticky Memo (Mix 3 pieces)

The square size of Mix Sticky note is enough space to write down a long sentence.

The package image

20 pieces each for sticky note.

Mix sticky note
WU-FSTM

Unit size: 96x61x2mm/ Weight: 11g Sticky note size:60x55mm/ 20sheets 15x55mm/20sheets x 2 Materials: Translucent paper Carton: 365x220x100mm/ 3.0kg QTY per Carton: 10/200