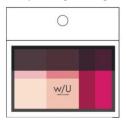

## Sticky Memo (Mix 3 pieces)

The square size of Mix Sticky note is enough space to write down a long sentence.

The package image

20 pieces each for sticky note.

Mix sticky note
WU-FSTM

Unit size: 96x61x2mm/ Weight: 11g Sticky note size:60x55mm/ 20sheets 15x55mm/20sheets x 2 Materials: Translucent paper Carton: 365x220x100mm/ 3.0kg QTY per Carton: 10/200