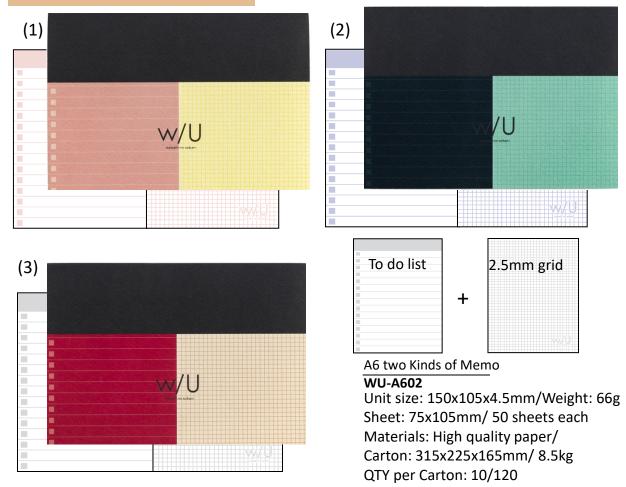

A colorful stationery to make you feel happy.

The color is important for stationery because it is daily necessaries. Let's collect your favorite colors and functional stationery on your desk for your daily work. We will support your daily work with our colorful & charming stationery.





## A6 two kinds of MEMO To do list + 2.5mm grid



## Sticky Memo (Mix 3 pieces)









The square size of Mix Sticky note is enough space to write down a long sentence.



The package image



20 pieces each for sticky note.



Mix sticky note
WU-FSTM

Unit size: 96x61x2mm/ Weight: 11g Sticky note size:60x55mm/ 20sheets 15x55mm/20sheets x 2 Materials: Translucent paper Carton: 365x220x100mm/ 3.0kg QTY per Carton: 10/200

Sticky Memo (6 pieces)









The Sticky Note is ideal goods to leave a short message on it or as a mark.

### The package image



20 pieces each for 6 colors Sticky Note.



# Sticky note WU-FSTS

Unit size: 96x61x2mm/ Weight: 11g Sticky note size: 15x55mm/20sheets x 6 Materials: Translucent paper Carton: 365x220x100mm/ 3.0kg QTY per Carton: 10/200



The set of letter paper and envelope has two separate designs.