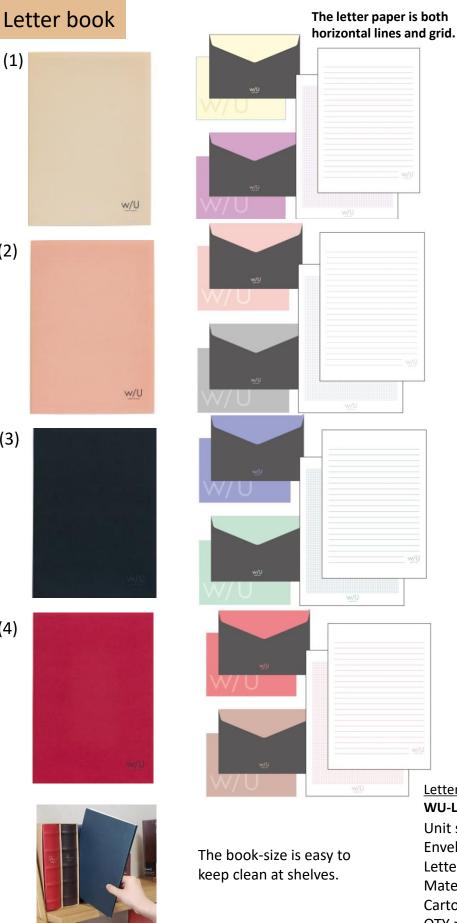

#### <u>Letter book</u> WU-LTS1

Unit size: 162x112x7mm/ Weight: 74g Envelope size: 148x98mm/ 4pcs x2 Letter pad size: 130x90mm/12sheets x 2 Materials: paper Carton: 375x355x190mm/ 9.5kg QTY per Carton: 10/120

(2)

(3)

(4)

The set of letter paper and envelope has two separate designs. You can take one design each for use.

### Letter book WU-LTS2

Unit size: 176x247x7mm/ Weight: 176g Envelope size: 162x114mm/ 6pcs x2 Letter pad size: 148x210mm/12sheets x 2 Materials: paper Carton: 370x270x230mm/ 11kg QTY per Carton: 10/60