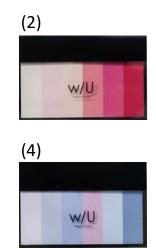

## Sticky Memo (Mix 3 pieces)

The square size of Mix Sticky note is enough space to write down a long sentence.

The package image

20 pieces each for sticky note.

Mix sticky note
WU-FSTM

Unit size: 96x61x2mm/ Weight: 11g Sticky note size:60x55mm/ 20sheets 15x55mm/20sheets x 2 Materials: Translucent paper Carton: 365x220x100mm/ 3.0kg QTY per Carton: 10/200