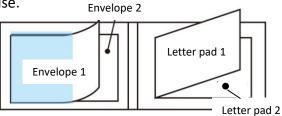

# Sticky note WU-FSTS

Unit size: 96x61x2mm/ Weight: 11g Sticky note size: 15x55mm/20sheets x 6 Materials: Translucent paper Carton: 365x220x100mm/ 3.0kg QTY per Carton: 10/200

The set of letter paper and envelope has two separate designs. You can take one design each for use.

#### <u>Letter book</u> WU-LTS1

Unit size: 162x112x7mm/ Weight: 74g Envelope size: 148x98mm/ 4pcs x2 Letter pad size: 130x90mm/12sheets x 2 Materials: paper Carton: 375x355x190mm/ 9.5kg QTY per Carton: 10/120

(2)

(3)

(4)

The set of letter paper and envelope has two separate designs. You can take one design each for use.