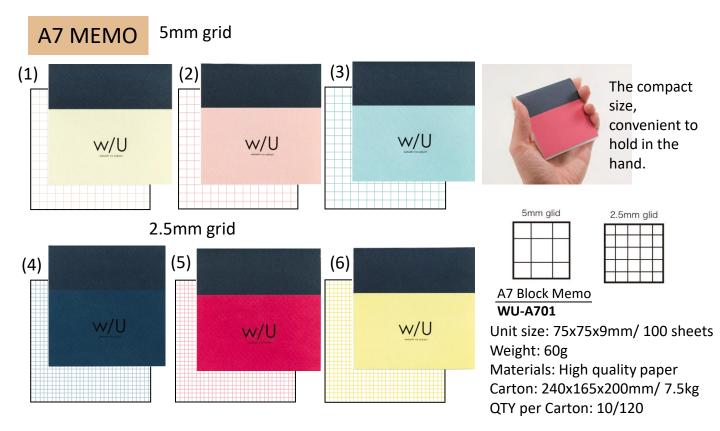

A colorful stationery to make you feel happy.

The color is important for stationery because it is daily necessaries. Let's collect your favorite colors and functional stationery on your desk for your daily work. We will support your daily work with our colorful & charming stationery.





## A6 two kinds of MEMO To do list + 2.5mm grid



## Sticky Memo (Mix 3 pieces)









The square size of Mix Sticky note is enough space to write down a long sentence.



The package image



20 pieces each for sticky note.



Mix sticky note
WU-FSTM

Unit size: 96x61x2mm/ Weight: 11g Sticky note size:60x55mm/ 20sheets 15x55mm/20sheets x 2 Materials: Translucent paper Carton: 365x220x100mm/ 3.0kg QTY per Carton: 10/200

Sticky Memo (6 pieces)









The Sticky Note is ideal goods to leave a short message on it or as a mark.

### The package image



20 pieces each for 6 colors Sticky Note.



# Sticky note WU-FSTS

Unit size: 96x61x2mm/ Weight: 11g Sticky note size: 15x55mm/20sheets x 6 Materials: Translucent paper Carton: 365x220x100mm/ 3.0kg QTY per Carton: 10/200



The set of l