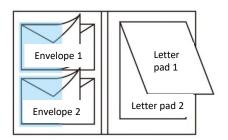

#### <u>Letter book</u> WU-LTS1

Unit size: 162x112x7mm/ Weight: 74g Envelope size: 148x98mm/ 4pcs x2 Letter pad size: 130x90mm/12sheets x 2 Materials: paper Carton: 375x355x190mm/ 9.5kg QTY per Carton: 10/120

### Letter book WU-LTS2

Unit size: 176x247x7mm/ Weight: 176g Envelope size: 162x114mm/ 6pcs x2 Letter pad size: 148x210mm/12sheets x 2 Materials: paper Carton: 370x270x230mm/ 11kg QTY per Carton: 10/60