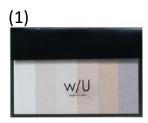

### The package image

20 pieces each for 6 colors Sticky Note.

# Sticky note WU-FSTS

Unit size: 96x61x2mm/ Weight: 11g Sticky note size: 15x55mm/20sheets x 6 Materials: Translucent paper Carton: 365x220x100mm/ 3.0kg QTY per Carton: 10/200

The set of letter paper and envelope has two separate designs. You can take one design each for use.