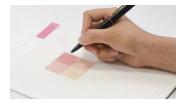

Sticky Memo (6 pieces)

The Sticky Note is ideal goods to leave a short message on it or as a mark.

### The package image

20 pieces each for 6 colors Sticky Note.

# Sticky note WU-FSTS

Unit size: 96x61x2mm/ Weight: 11g Sticky note size: 15x55mm/20sheets x 6 Materials: Translucent paper Carton: 365x220x100mm/ 3.0kg QTY per Carton: 10/200

The set of letter paper and envelope has two separate designs. You can take one design each for use.