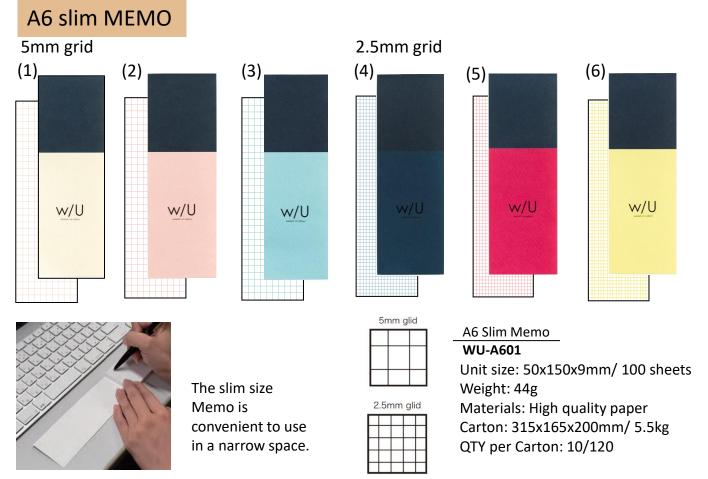

A colorful stationery to make you feel happy.

The color is important for stationery because it is daily necessaries. Let's collect your favorite colors and functional stationery on your desk for your daily work. We will support your daily work with our colorful & charming stationery.





## A6 two kinds of MEMO To do list + 2.5mm grid



## Sticky Memo (Mix 3 pieces)









The square size of Mix Sticky note is enough space to write down a long sentence.



The package image



20 pieces each for sticky note.



Mix sticky note
WU-FSTM

Unit size: 96x61x2mm/ Weight: 11g Sticky note size:60x55mm/ 20sheets 15x55mm/20sheets x 2 Materials: Translucent paper Carton: 365x220x100mm/ 3.0kg QTY per Carton: 10/200

Sticky Memo (6 pieces)









The Sticky Note is ideal goods to leave a short message on it or as a mark.

### The package image



20 pieces each for 6 colors Sticky Note.



# Sticky note WU-FSTS

Unit size: 96x61x2mm/ Weight: 11g Sticky note size: 15x55mm/20sheets x 6 Materials: Translucent paper Carton: 365x220x100mm/ 3.0kg QTY per Carton: 10/200



The set of