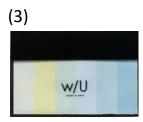

Sticky Memo (6 pieces)

The Sticky Note is ideal goods to leave a short message on it or as a mark.

### The package image

20 pieces each for 6 colors Sticky Note.

# Sticky note WU-FSTS

Unit size: 96x61x2mm/ Weight: 11g Sticky note size: 15x55mm/20sheets x 6 Materials: Translucent paper Carton: 365x220x100mm/ 3.0kg QTY per Carton: 10/200

The set of letter paper and envelope has two separate designs. You can take one design each for use.