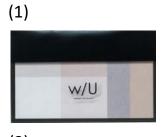

## Sticky Memo (Mix 3 pieces)

The square size of Mix Sticky note is enough space to write down a long sentence.

The package image

20 pieces each for sticky note.

Mix sticky note
WU-FSTM

Unit size: 96x61x2mm/ Weight: 11g Sticky note size:60x55mm/ 20sheets 15x55mm/20sheets x 2 Materials: Translucent paper Carton: 365x220x100mm/ 3.0kg QTY per Carton: 10/200