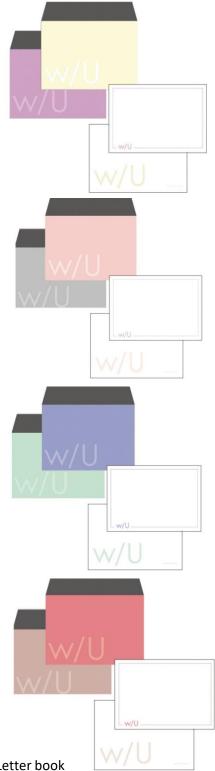

(2)

(3)

(4)

The set of letter paper and envelope has two separate designs. You can take one design each for use.

### Letter book WU-LTS2

Unit size: 176x247x7mm/ Weight: 176g Envelope size: 162x114mm/ 6pcs x2 Letter pad size: 148x210mm/12sheets x 2 Materials: paper Carton: 370x270x230mm/ 11kg QTY per Carton: 10/60