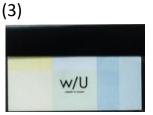

Sticky Memo (6 pieces)

The Sticky Note is ideal goods to leave a short message on it or as a mark.

### The package image

20 pieces each for 6 colors Sticky Note.

# Sticky note WU-FSTS

Unit size: 96x61x2mm/ Weight: 11g Sticky note size: 15x55mm/20sheets x 6 Materials: Translucent paper Carton: 365x220x100mm/ 3.0kg QTY per Carton: 10/200

The set of letter paper and envelope has two separate designs. You can take one design each for use.