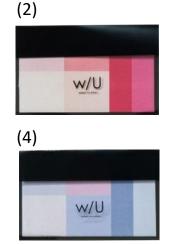

Sticky Memo (6 pieces)

The Sticky Note is ideal goods to leave a short message on it or as a mark.

### The package image

20 pieces each for 6 colors Sticky Note.

# Sticky note WU-FSTS

Unit size: 96x61x2mm/ Weight: 11g Sticky note size: 15x55mm/20sheets x 6 Materials: Translucent paper Carton: 365x220x100mm/ 3.0kg QTY per Carton: 10/200

The set of letter paper and envelope has two separate designs. You can take one design each for use.