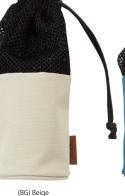

# **STAND PEN CASE**

(BL) Blue

You can put pencils into the pen case by downing the mesh.

The drawstring makes it easy to open and close the pen case.

See pencils through the mesh.

By putting down the mesh, it becomes a pen stand.

Stand pen case

## MY-SPCN-001

Unit size: W65xD65xH180mm Weight: 30g Materials: polyester Carton: W320xD320xH250mm/2.3kg QTY per Carton: 50