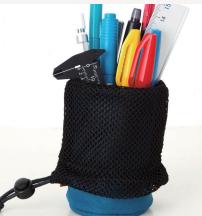

# **STAND PEN CASE**

(BL) Blue

You can put pencils into the pen case by downing the mesh.

The drawstring makes it easy to open and close the pen case.

See pencils through the mesh.

By putting down the mesh, it becomes a pen stand.

Stand pen case

## MY-SPCN-001

Unit size: W65xD65xH180mm Weight: 30g Materials: polyester Carton: W320xD320xH250mm/2.3kg QTY per Carton: 50