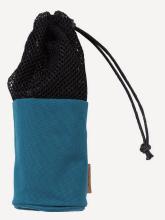

# **STAND PEN CASE**

(BL) Blue

You can put pencils into the pen case by downing the mesh.

The drawstring makes it easy to open and close the pen case.

See pencils through the mesh.

By putting down the mesh, it becomes a pen stand.

Stand pen case

## MY-SPCN-001

Unit size: W65xD65xH180mm Weight: 30g Materials: polyester Carton: W320xD320xH250mm/2.3kg QTY per Carton: 50