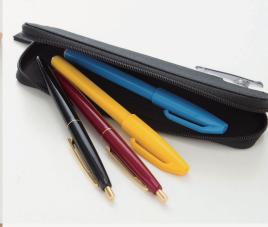

PEN CASE - Poly canvas model

Pen case - Poly canvas model

## **MY-PCN-002**

Unit size: W55xD20xH180mm Weight: 40g Materials: polyester, nylon Carton: W500xD260xH360mm/5kg QTY per Carton: 100

The pocket is to keep your favorite pencil outside the pen case to save the time of opening and closing the fastener.

## Poly canvas familiar to office workers or students.

- 10 to 14 pens, ruler in 15cm storable. inside dimension: about 50x170mm
- An inside pocket attached for small accessory.