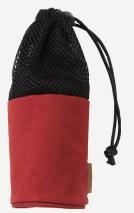

# **STAND PEN CASE**

(BL) Blue

You can put pencils into the pen case by downing the mesh.

The drawstring makes it easy to open and close the pen case.

See pencils through the mesh.

By putting down the mesh, it becomes a pen stand.

Stand pen case

## MY-SPCN-001

Unit size: W65xD65xH180mm Weight: 30g Materials: polyester Carton: W320xD320xH250mm/2.3kg QTY per Carton: 50