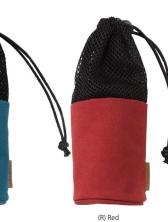

# **STAND PEN CASE**

(BL) Blue

You can put pencils into the pen case by downing the mesh.

The drawstring makes it easy to open and close the pen case.

See pencils through the mesh.

By putting down the mesh, it becomes a pen stand.

Stand pen case

## MY-SPCN-001

Unit size: W65xD65xH180mm Weight: 30g Materials: polyester Carton: W320xD320xH250mm/2.3kg QTY per Carton: 50