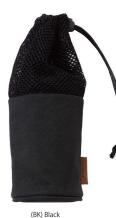

# **STAND PEN CASE**

(BL) Blue

You can put pencils into the pen case by downing the mesh.

The drawstring makes it easy to open and close the pen case.

See pencils through the mesh.

By putting down the mesh, it becomes a pen stand.

Stand pen case

## MY-SPCN-001

Unit size: W65xD65xH180mm Weight: 30g Materials: polyester Carton: W320xD320xH250mm/2.3kg QTY per Carton: 50