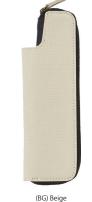

## **MY-PCN-002**

Unit size: W55xD20xH180mm Weight: 40g Materials: polyester, nylon Carton: W500xD260xH360mm/5kg QTY per Carton: 100

The pocket is to keep your favorite pencil outside the pen case to save the time of opening and closing the fastener.

### (BK) Black

(BL) Blue