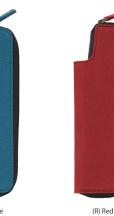

## **MY-PCN-002**

Unit size: W55xD20xH180mm Weight: 40g Materials: polyester, nylon Carton: W500xD260xH360mm/5kg QTY per Carton: 100

The pocket is to keep your favorite pencil outside the pen case to save the time of opening and closing the fastener.

### (BK) Black

(BL) Blue