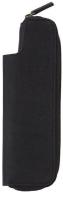

## **MY-PCN-002**

Unit size: W55xD20xH180mm Weight: 40g Materials: polyester, nylon Carton: W500xD260xH360mm/5kg QTY per Carton: 100

The pocket is to keep your favorite pencil outside the pen case to save the time of opening and closing the fastener.

### (BK) Black

(BL) Blue