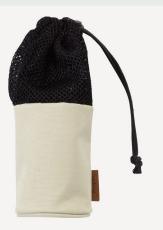

# **STAND PEN CASE**

(BL) Blue

You can put pencils into the pen case by downing the mesh.

The drawstring makes it easy to open and close the pen case.

See pencils through the mesh.

By putting down the mesh, it becomes a pen stand.

Stand pen case

## MY-SPCN-001

Unit size: W65xD65xH180mm Weight: 30g Materials: polyester Carton: W320xD320xH250mm/2.3kg QTY per Carton: 50