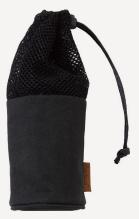

# **STAND PEN CASE**

(BL) Blue

You can put pencils into the pen case by downing the mesh.

The drawstring makes it easy to open and close the pen case.

See pencils through the mesh.

By putting down the mesh, it becomes a pen stand.

Stand pen case

## MY-SPCN-001

Unit size: W65xD65xH180mm Weight: 30g Materials: polyester Carton: W320xD320xH250mm/2.3kg QTY per Carton: 50