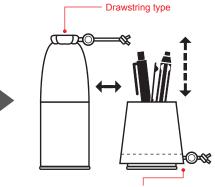

# **STAND PEN CASE**

(BL) Blue

You can put pencils into the pen case by downing the mesh.

The drawstring makes it easy to open and close the pen case.

See pencils through the mesh.

By putting down the mesh, it becomes a pen stand.