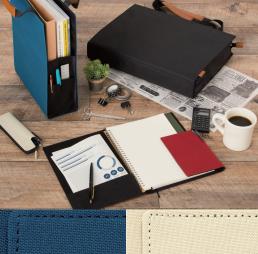

## Poly canvas familiar to office workers or students.

- 10 to 14 pens, ruler in 15cm storable. inside dimension: about 50x170mm
- An inside pocket attached for small accessory.